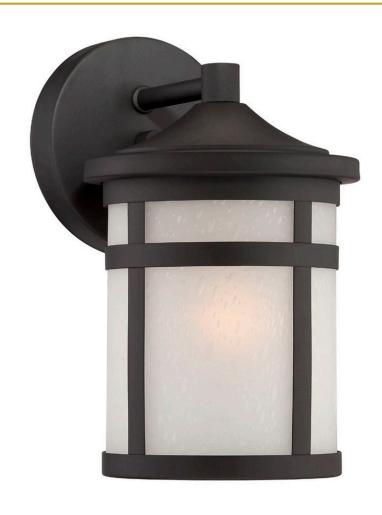

## 4714BK AUSTIN 1-LIGHT WALL LANTERN

| Description:   | Austin 1-light downward wall      |  |
|----------------|-----------------------------------|--|
|                | lantern                           |  |
| Finish:        | Matte black                       |  |
| Dimensions:    | 5-3/4" W x 9-1/4" H x 6-3/4" ext. |  |
|                | Height on center: 2-1/2"          |  |
| Bulbs:         | 1-100w medium                     |  |
| Installed      | 2 lbs.                            |  |
| Weight:        |                                   |  |
| Certification: | Wet location / c UL               |  |

| Material:                     | Powder coated steel                     |
|-------------------------------|-----------------------------------------|
|                               | and glass                               |
| Shade:                        | Glass                                   |
| Glass:                        | White frosted                           |
| <b>Back Plate Dimensions:</b> | 4-3/4" dia.                             |
| Chain/Wire:                   | NA                                      |
| Additional Finishes:          | Brushed silver and architectural bronze |
|                               |                                         |